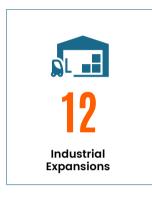

#### **BY THE NUMBERS**

In 2023, DeSoto County saw significant industrial growth.

**New Industrial Leases** 

**Renewed Industrial** Leases

**Added Industrial Space** 